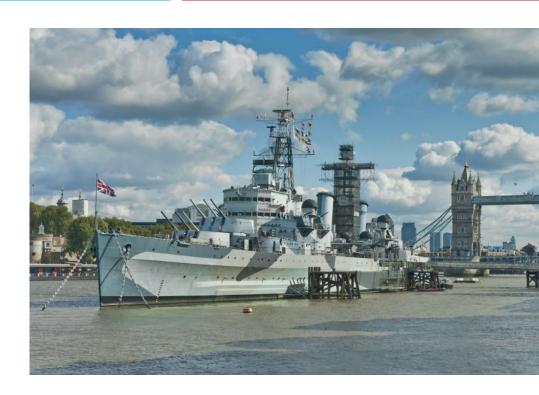

## **Members Dinner**

Date: Wednesday 26th April

Venue: HMS Belfast - The Queen's Walk, London SE1 2JH

Nearest Tube station - London Bridge

Itinerary: 6pm - 7pm

**Museum Tours** 

6:30pm - 7:30pm

Drinks Reception - Ward & Ante Room

6:20pm - 6:30pm

AGM Ward & Ante Room

7:30pm - 10:30pm

Dinner - Ships Company

10:30pm - midnight

After Dinner Drinks cash bar - Ships Company

Dress Code: Black Tie

Price includes: Drinks Reception, three course dinner with cheese

and half a bottle of wine per person.
Unlimited Water and Museum Tour.

Cost: £138 per person (£115+VAT per person)

(tickets sold individually or by table)